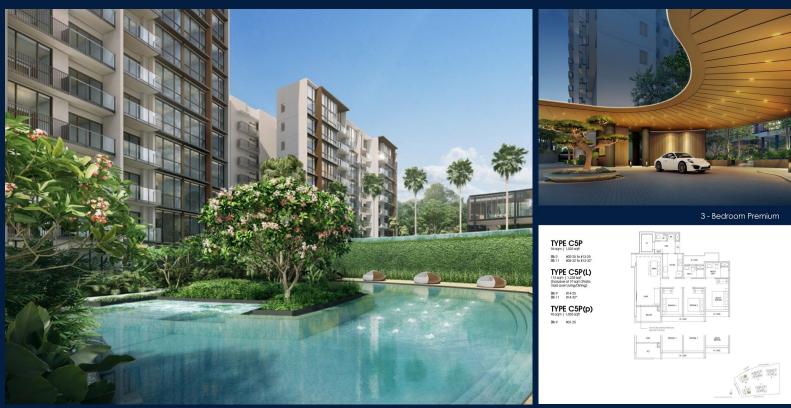

## THE BOTANY AT DAIRY FARM

Condominium for Sale: Partially furnished, 3 bedroom, 3 bathroom. Completion in 2027, this unit is in original condition. Tenure: Leasehold 99 Located in Singapore's district D23 near Bukit Batok, Bukit Panjang, Choa Chu Kang in the area North West (West region).