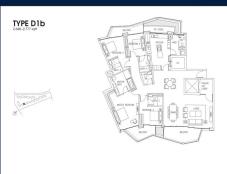

■ NO. OF FLOORS: N/A FLOOR/LEVEL: N/A - N/A **BED ROOMS:** 4+1 **BATH ROOMS:** 4 **MAIDS ROOMS:** N/A ■ PARKING SPACES: N/A **OTHER** LAYOUT TYPE: **■ FACING:** N/A

■ SELLING PRICE: CALL FOR PRICE

**■ COMPLETION YEAR:** 2018

#### CORALS AT KEPPEL BAY

Spacious 2,669sqft (248sqm), partially furnished, 4 bedroom, 4 bathroom Condominium for Sale. Completed in 2018, this unit is in original condition. Others: Leasehold 99, 1 other room(s) This property is currently vacant and ready to move in. Located in Singapore's district D04 near Harbourfront, Telok Blangah in the area Keppel (Central region).