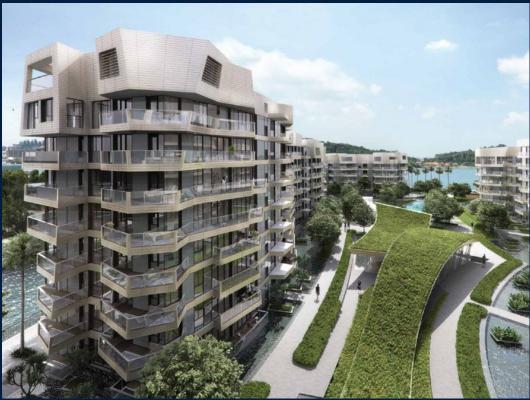

### **RESIDENTIAL - CONDOMINIUM**

CORALS AT KEPPEL BAY, 1, KEPPEL BAY DRIVE, HARBOURFRONT, TELOK BLANGAH, SINGAPORE

■ LISTING ID: SGLD15371252 ■ TENURE: LEASEHOLD 99

■ TITLE: N/A

■ **SIZE BUILT-UP**: 2,669SQFT (248SQM)
■ **SIZE LAND**: 9.642AC (3.902HA)

#### CORALS AT KEPPEL BAY

Spacious 2,669sqft (248sqm), partially furnished, 4 bedroom, 4 bathroom Condominium for Sale. Completed in 2018, this unit is in original condition. Others: Leasehold 99, 1 other room(s) This property is currently vacant and ready to move in. Located in Singapore's district D04 near Harbourfront, Telok Blangah in the area Keppel (Central region).

#### **EXTERIOR FACILITIES**

24 Hours Security

Clubhouse

Covered Car Park

• Function Room

VISIT THIS PROPERTY AT: https://www.xavierlim.com/property/SGLD15371252

**VIEWING:** 

L3008899K R008273F