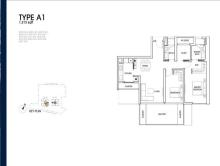

# RESIDENTIAL - CONDOMINIUM 1,313SQFT (122SQM) / CALL FOR PRICE!

2 - Bedroom + Study

■ **NO. OF FLOORS**: 28

■ FLOOR/LEVEL: 3 - LOW FLOOR

■ BED ROOMS: 2+1
■ BATH ROOMS: 2
■ MAIDS ROOMS: N/A
■ PARKING SPACES: N/A

■ LAYOUT TYPE: REGULAR

■ FACING: N/A
■ VIEWING: N/A

■ SELLING PRICE: CALL FOR PRICE

#### **BOULEVARD 88**

Spacious 1,313sqft (122sqm), partially furnished, 2 bedroom, 2 bathroom Condominium for Sale. Completed in 2024, this unit is in original condition. Others: Freehold Located in Singapore's district D10 near Tanglin, Holland in the area Tanglin (Central region).