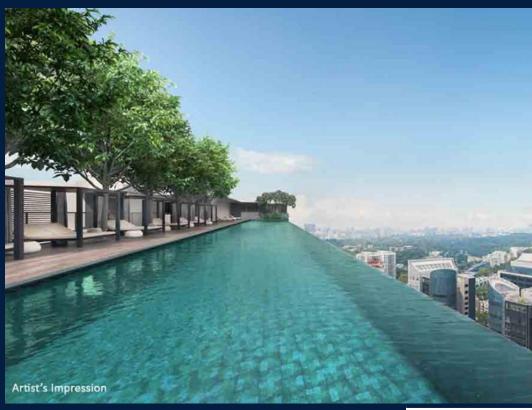

#### **BOULEVARD 88**

Spacious 1,313sqft (122sqm), partially furnished, 2 bedroom, 2 bathroom Condominium for Sale. Completed in 2024, this unit is in original condition. Others: Freehold Located in Singapore's district D10 near Tanglin, Holland in the area Tanglin (Central region).

## **EXTERIOR FACILITIES**

24 Hours Security

- Covered Car Park
- Function RoomLounge

VISIT THIS PROPERTY AT: https://www.xavierlim.com/property/SGLD22688450

L3008899K R008273F