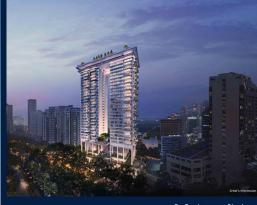

### **RESIDENTIAL - CONDOMINIUM**

BOULEVARD 88, 88, ORCHARD BOULEVARD, TANGLIN, HOLLAND, SINGAPORE 248656

■ LISTING ID: SGLD22688450 ■ TENURE: FREEHOLD

■ TITLE: N/A

■ **SIZE BUILT-UP**: 1,313SQFT (122SQM)
■ **SIZE LAND**: 2.997AC (1.213HA)

#### **BOULEVARD 88**

Spacious 1,313sqft (122sqm), partially furnished, 2 bedroom, 2 bathroom Condominium for Sale. Completed in 2024, this unit is in original condition. Others: Freehold Located in Singapore's district D10 near Tanglin, Holland in the area Tanglin (Central region).