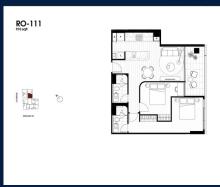

# **RESIDENTIAL - APARTMENT** 910SQFT (85SQM) / CALL FOR PRICE!

Roden: 2 - Bedroom

■ NO. OF FLOORS:

FLOOR/LEVEL: 1 - LOW FLOOR

**BED ROOMS:** 2 **BATH ROOMS:** 2 **MAIDS ROOMS:** N/A ■ PARKING SPACES: N/A

**REGULAR LAYOUT TYPE: ■ FACING: EAST VIEWING: OTHER** 

**■ SELLING PRICE:** 

**■ COMPLETION YEAR:** 