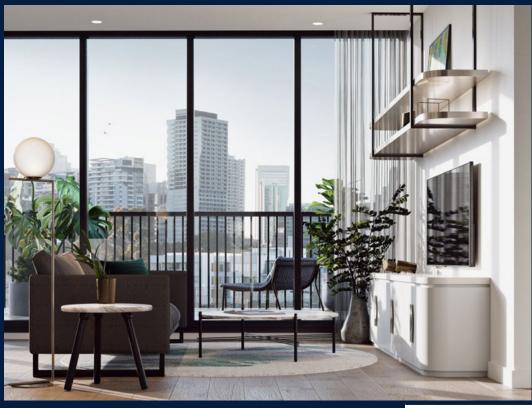

### THE MARKER

Spacious 910sqft (85sqm), partially furnished, 2 bedroom, 2 bathroom Apartment for Sale. Completed in 2021, this low floor unit is in original condition. Others: Freehold, facing east This property is currently vacant and ready to move in. Location: Melbourne, Australia.

#### **INTERIOR FACILITIES**

Air-Conditioning

Balcony

Cable TV

• Walk-In-Wardrobe

#### OTHER INTERIOR FEATURES

Cooker Hob/Hood

Dishwasher

Oven / Microwave