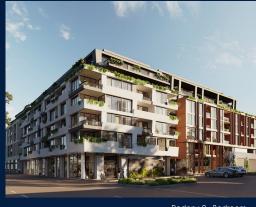

# **RESIDENTIAL - APARTMENT**

512 - 544 SPENCER ST, WEST MELBOURNE, 3003, MELBOURNE, MELBOURNE, AUSTRALIA

**LISTING ID:** SGLD25005512 **TENURE: FREEHOLD** 

■ TITLE: N/A

SIZE BUILT-UP: 910SQFT (85SQM) SIZE LAND: 45,703SQFT (4,246SQM)

### THE MARKER

Spacious 910sqft (85sqm), partially furnished, 2 bedroom, 2 bathroom Apartment for Sale. Completed in 2021, this low floor unit is in original condition. Others: Freehold, facing east This property is currently vacant and ready to move in. Location: Melbourne, Australia.