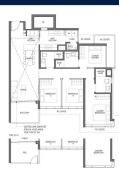

#### **RESIDENTIAL - CONDOMINIUM**

1 BEDOK CENTRAL, NEW UPPER CHANGI ROAD, BEDOK, UPPER EAST COAST, SINGAPORE 469657

■ LISTING ID: SGLD27000467 ■ TENURE: LEASEHOLD 99

■ TITLE: N/A

■ **SIZE BUILT-UP**: 1,302SQFT (121SQM)
■ **SIZE LAND**: 44,526SQFT (4,137SQM)

■ **NO. OF FLOORS**: 17

■ FLOOR/LEVEL: 3 - LOW FLOOR

■ BED ROOMS: 4
■ BATH ROOMS: 4
■ MAIDS ROOMS: N/A
■ PARKING SPACES: N/A

**■ LAYOUT TYPE**: REGULAR

■ FACING: N/A
■ VIEWING: OTHER

■ SELLING PRICE: CALL FOR PRICE