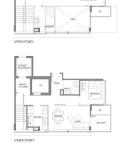

■ NO. OF FLOORS: 16

FLOOR/LEVEL: 14 - HIGH FLOOR

**BED ROOMS:** 3 **BATH ROOMS:** 2 **MAIDS ROOMS:** N/A ■ PARKING SPACES: N/A

**REGULAR LAYOUT TYPE:** 

**■ FACING:** N/A **VIEWING: OTHER** 

**■ SELLING PRICE:** 