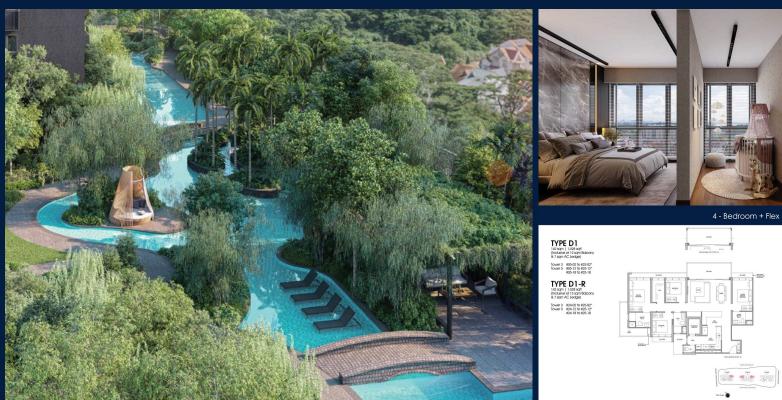

### LENTOR CENTRAL, MANDAI, UPPER THOMSON, SINGAPORE 789900

LISTING ID: TENURE: TITLE: SIZE BUILT-UP: SIZE LAND: NO. OF FLOORS: FLOOR/LEVEL: BED ROOMS: BATH ROOMS: MAIDS ROOMS: PARKING SPACES: LAYOUT TYPE: FACING: VIEWING: SELLING PRICE: COMPLETION YEAR: CONDITION:

SGLD44532341 **LEASEHOLD 99** N/A 1,528SQFT (142SQM) 4.270AC (1.728HA) 25 5 - LOW FLOOR 4+1 4 N/A N/A END LOT N/A OTHER

## LENTOR MODERN

Condominium for Sale: Partially furnished, 4 bedroom, 4 bathroom. Completion in 2028, this end lot unit is in original condition. Tenure: Leasehold 99 Located in Singapore's district D26 near Mandai, Upper Thomson in the area North (North region).