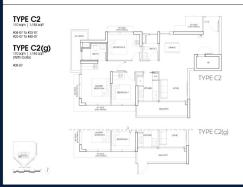

#### **RESIDENTIAL - CONDOMINIUM**

2, JURONG EAST CENTRAL 1, BOON LAY, JURONG, TUAS, SINGAPORE 609731

■ LISTING ID: SGLD44869053 ■ TENURE: LEASEHOLD 99

■ TITLE: N/A

■ **SIZE BUILT-UP**: 1,184SQFT (110SQM)
■ **SIZE LAND**: 1.920AC (0.777HA)

■ **NO. OF FLOORS:** 40

■ FLOOR/LEVEL: 3 - LOW FLOOR

■ BED ROOMS: 3
■ BATH ROOMS: 2
■ MAIDS ROOMS: N/A
■ PARKING SPACES: N/A

■ LAYOUT TYPE: REGULAR

■ FACING: N/A
■ VIEWING: OTHER

■ SELLING PRICE: CALL FOR PRICE

**■ COMPLETION YEAR:** 2027

■ CONDITION: ORIGINAL CONDITION ■ FURNISHING: PARTIALLY FURNISHED

■ LISTING DATE: OCT 06, 2023

#### **JDEN**

Condominium for Sale: Partially furnished, 3 bedroom, 2 bathroom. Completion in 2027, this low floor unit is in original condition. Tenure: Leasehold 99 Located in Singapore's district D22 near Boon Lay, Jurong, Tuas in the area Far West (West region).