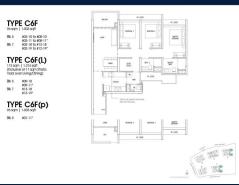

### **RESIDENTIAL - CONDOMINIUM** 1,033SQFT (96SQM) / CALL FOR PRICE!

3 - Bedroom Flexi

#### **RESIDENTIAL - CONDOMINIUM**

5 DAIRY FARM WALK, BUKIT BATOK, BUKIT PANJANG, CHOA CHU KANG, SINGAPORE 679625

SGLD51676446 **LISTING ID:** TENURE: **LEASEHOLD 99** 

TITLE: N/A

SIZE BUILT-UP: 1,033SQFT (96SQM) SIZE LAND: 3.870AC (1.566HA)

■ NO. OF FLOORS:

FLOOR/LEVEL: 3 - LOW FLOOR

**BED ROOMS:** 3+1 **BATH ROOMS:** 3 **MAIDS ROOMS:** N/A ■ PARKING SPACES: N/A **LAYOUT TYPE: END LOT** 

**■ FACING:** N/A **VIEWING: OTHER** 

**■ SELLING PRICE:** 