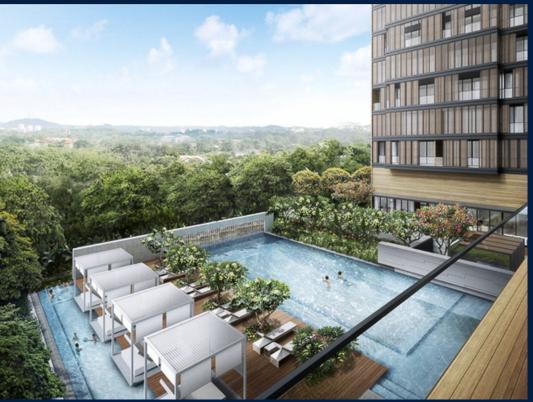

#### **LLOYD SIXTYFIVE**

Spacious 1,604sqft (149sqm), partially furnished, 2 bedroom, 2 bathroom Condominium for Sale. Completed in 2016, this unit is in original condition. Others: Freehold, 2 other room(s) This property is currently vacant and ready to move in. Located in Singapore's district D09 near Orchard, River Valley in the area Orchard (Central region).

#### **EXTERIOR FACILITIES**

24 Hours Security

Covered Car Park

Function Room

Jacuzzi

VISIT THIS PROPERTY AT: https://www.xavierlim.com/property/SGLD55268553

L3008899K R008273F