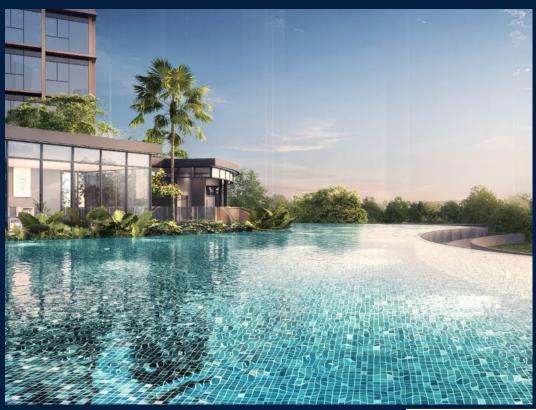

#### HILLOCK GREEN

Condominium for Sale: Partially furnished, 3 bedroom, 3 bathroom. Completion in 2028, this unit is in original condition. Tenure: Leasehold 99 Located in Singapore's district D26 near Mandai, Upper Thomson in the area North (North region).

#### **EXTERIOR FACILITIES**

24 Hours Security

• Clubhouse

Covered Car Park

• Landscaped Garden

**Huttons**<sup>®</sup>

VISIT THIS PROPERTY AT: https://www.xavierlim.com/property/SGLD55677835