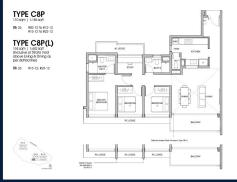

## RESIDENTIAL - CONDOMINIUM 1,184SQFT (110SQM) / CALL FOR PRICE!

3 - Bedroom Premium

#### **RESIDENTIAL - CONDOMINIUM**

26 LENTOR CENTRAL, MANDAI, UPPER THOMSON,

**SINGAPORE 788878** 

■ LISTING ID: SGLD55677835 ■ TENURE: LEASEHOLD 99

■ TITLE: N/A

■ SIZE BUILT-UP: 1,184SQFT (110SQM)
■ SIZE LAND: 3.322AC (1.344HA)
■ NO. OF FLOORS: 23

■ FLOOR/LEVEL: N/A - N/A
■ BED ROOMS: 3+1
■ BATH ROOMS: 3
■ MAIDS ROOMS: N/A
■ PARKING SPACES: N/A

■ LAYOUT TYPE: REGULAR

■ FACING: N/A
■ VIEWING: OTHER

■ SELLING PRICE: CALL FOR PRICE

**■ COMPLETION YEAR:** 2028