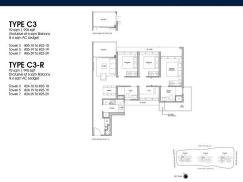

#### **RESIDENTIAL - CONDOMINIUM**

LENTOR CENTRAL, MANDAI, UPPER THOMSON, SINGAPORE 789900

■ LISTING ID: SGLD58735045 ■ TENURE: LEASEHOLD 99

■ TITLE: N/A

■ **SIZE BUILT-UP**: 990SQFT (92SQM)
■ **SIZE LAND**: 4.270AC (1.728HA)

■ NO. OF FLOORS: 25

■ FLOOR/LEVEL: 24 - HIGH FLOOR

■ BED ROOMS: 3+1
■ BATH ROOMS: 2
■ MAIDS ROOMS: N/A
■ PARKING SPACES: N/A
■ LAYOUT TYPE: END LOT

■ FACING: N/A
■ VIEWING: OTHER

■ SELLING PRICE: CALL FOR PRICE