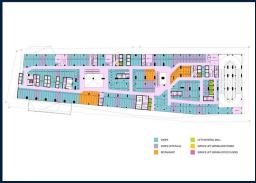

### THE PEAK SHOPPES

Retail Lot (with Water point) for Sale Completed in 2020, this unit is in original condition. Tenure: Freehold Located in Cambodia: Village No.14 Sam Dach Hun Sen Road, Tonle Bassac Commune, Chamkarmorn District