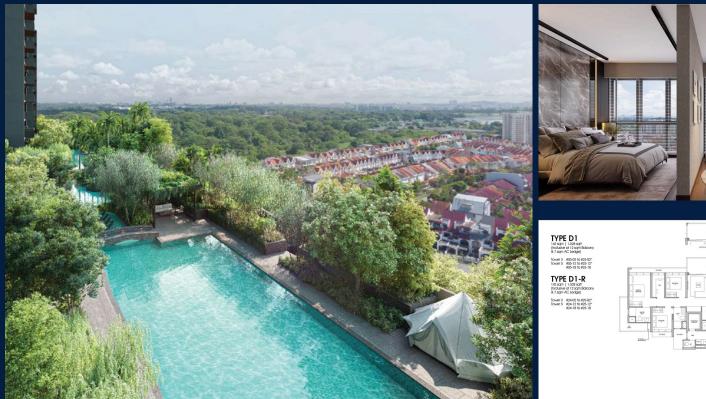

#### LENTOR MODERN

Condominium for Sale: Partially furnished, 4 bedroom, 4 bathroom. Completion in 2028, this unit is in original condition. Tenure: Leasehold 99 Located in Singapore's district D26 near Mandai, Upper Thomson in the area North (North region).

#### **EXTERIOR FACILITIES**

- 24 Hours Security
- Cafe

- Bombshelter
- Dryer
- Intercom
- Business Centre
- Clubhouse

VISIT THIS PROPERTY AT: https://www.xavierlim.com/property/SGLD82850932