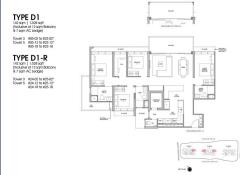

#### LENTOR CENTRAL, MANDAI, UPPER THOMSON, SINGAPORE 789900

LISTING ID: TENURE: TITLE: SIZE BUILT-UP: SIZE LAND: NO. OF FLOORS: FLOOR/LEVEL: BED ROOMS: BATH ROOMS: MAIDS ROOMS: PARKING SPACES: LAYOUT TYPE: FACING: VIEWING: SELLING PRICE: COMPLETION YEAR: CONDITION:

FURNISHING:

LISTING DATE:

SGLD82850932 **LEASEHOLD 99** N/A 1,528SQFT (142SQM) 4.270AC (1.728HA) 24 4 - LOW FLOOR 4+1 4 N/A N/A REGULAR N/A OTHER

2028 **ORIGINAL CONDITION** PARTIALLY FURNISHED OCT 10, 2023