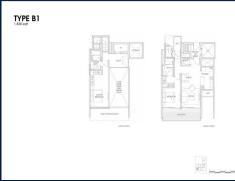

### **RESIDENTIAL - CONDOMINIUM**

65, LLOYD ROAD, ORCHARD, RIVER VALLEY,

**SINGAPORE 239114** 

■ LISTING ID: SGLD84912518 ■ TENURE: FREEHOLD

■ TITLE: N/A

■ **SIZE BUILT-UP:** 1,830SQFT (170SQM)
■ **SIZE LAND:** 35,921SQFT (3,337SQM)

■ NO. OF FLOORS: 10
■ FLOOR/LEVEL: N/A - N/A
■ BED ROOMS: 2+1
■ BATH ROOMS: 2
■ MAIDS ROOMS: N/A
■ PARKING SPACES: N/A
■ LAYOUT TYPE: END LOT

■ FACING: N/A
■ VIEWING: OTHER

■ SELLING PRICE: CALL FOR PRICE

#### **LLOYD SIXTYFIVE**

Spacious 1,830sqft (170sqm), partially furnished, 2 bedroom, 2 bathroom Condominium for Sale. Completed in 2016, this end lot unit is in original condition. Others: Freehold, 1 other room(s) This property is currently vacant and ready to move in. Located in Singapore's district D09 near Orchard, River Valley in the area Orchard (Central region).