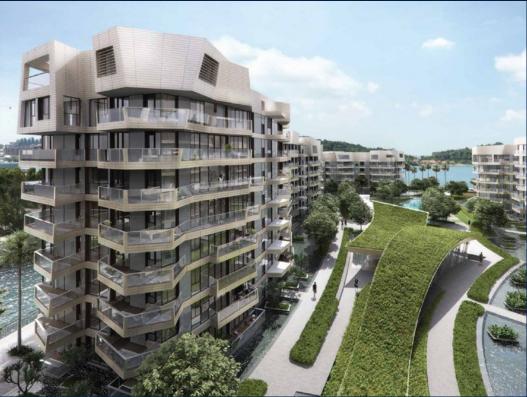

## **RESIDENTIAL - CONDOMINIUM**

CORALS AT KEPPEL BAY, 1, KEPPEL BAY DRIVE, HARBOURFRONT, TELOK BLANGAH, SINGAPORE

■ LISTING ID: SGLD86654508 ■ TENURE: LEASEHOLD 99

■ TITLE: N/A

■ **SIZE BUILT-UP**: 2,573SQFT (239SQM) ■ **SIZE LAND**: 9.642AC (3.902HA)

#### CORALS AT KEPPEL BAY

Spacious 2,573sqft (239sqm), partially furnished, 4 bedroom, 3 bathroom Condominium for Sale. Completed in 2018, this unit is in original condition. Others: Leasehold 99, 1 other room(s) This property is currently vacant and ready to move in. Located in Singapore's district D04 near Harbourfront, Telok Blangah in the area Keppel (Central region).

#### **EXTERIOR FACILITIES**

24 Hours Security

Clubhouse

Covered Car Park

• Function Room

VISIT THIS PROPERTY AT: https://www.xavierlim.com/property/SGLD86654508

L3008899K R008273F