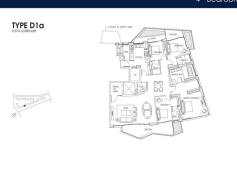

■ NO. OF FLOORS: N/A FLOOR/LEVEL: N/A - N/A **BED ROOMS:** 4+1 **BATH ROOMS:** 3 N/A **MAIDS ROOMS:** ■ PARKING SPACES: N/A **OTHER** LAYOUT TYPE: **■ FACING:** N/A **VIEWING: OTHER** 

■ SELLING PRICE: CALL FOR PRICE

#### CORALS AT KEPPEL BAY

Spacious 2,573sqft (239sqm), partially furnished, 4 bedroom, 3 bathroom Condominium for Sale. Completed in 2018, this unit is in original condition. Others: Leasehold 99, 1 other room(s) This property is currently vacant and ready to move in. Located in Singapore's district D04 near Harbourfront, Telok Blangah in the area Keppel (Central region).