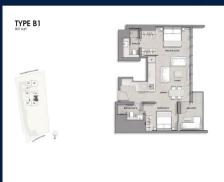

#### **RESIDENTIAL - CONDOMINIUM**

**8 CUSCADEN ROAD, SINGAPORE 249732** 

■ LISTING ID: SGLD90477746 ■ TENURE: LEASEHOLD 99

■ TITLE: N/A

■ **SIZE BUILT-UP**: 807SQFT (75SQM)
■ **SIZE LAND**: 1.414AC (0.572HA)

■ NO. OF FLOORS: 28
■ FLOOR/LEVEL: N/A - N/A
■ BED ROOMS: 2
■ BATH ROOMS: 2

■ MAIDS ROOMS: 2 ■ MAIDS ROOMS: N/A ■ PARKING SPACES: N/A

■ LAYOUT TYPE: REGULAR

■ FACING: N/A
■ VIEWING: N/A

■ SELLING PRICE: CALL FOR PRICE