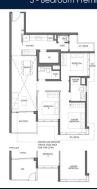

## **RESIDENTIAL - CONDOMINIUM** 1,087SQFT (101SQM) / CALL FOR PRICE!

3 - Bedroom Premium

■ NO. OF FLOORS: 17

FLOOR/LEVEL: 2 - LOW FLOOR

**BED ROOMS:** 3 **BATH ROOMS:** 3 **MAIDS ROOMS:** N/A ■ PARKING SPACES: N/A

**REGULAR LAYOUT TYPE:** 

**■ FACING:** N/A **VIEWING: OTHER** 

**■ SELLING PRICE:** 